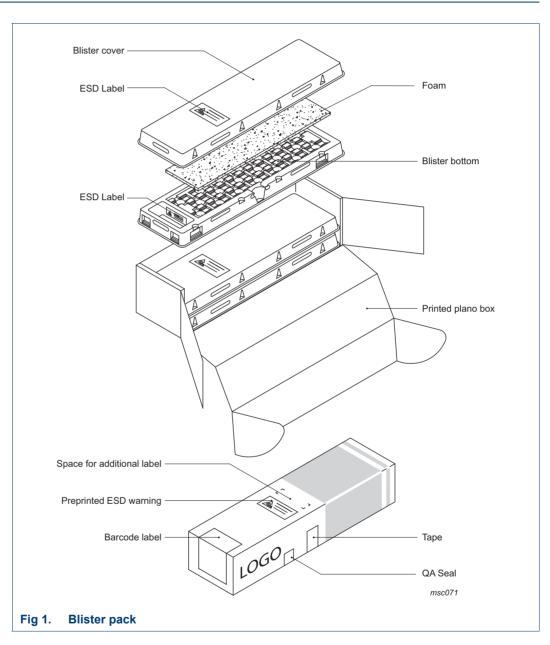

# **SOT539A**

CDFM4; blister pack; standard product orientation 12NC<br/>ending 112AMPLEON<br/>Rev. 2 — 1 September 2015Packing information

## 1. Packing method



### CDFM4; blister pack; standard product orientation 12NC ending 112

| Table 1.           | Packing inf    | formation          |             |                     |                                        |
|--------------------|----------------|--------------------|-------------|---------------------|----------------------------------------|
| Package<br>version | 12NC<br>ending | SPQ per<br>carrier | PQ<br>(pcs) | Carriers<br>per box | Outer box dimensions<br>l x w x h (mm) |
| SOT539A            | 112            | 20                 | 60          | 3                   | 315 x 118 x 78                         |

SOT539A\_112#2

#### CDFM4; blister pack; standard product orientation 12NC ending 112

## 2. Revision history

#### Table 2. Revision history

| Document ID    | Release dat