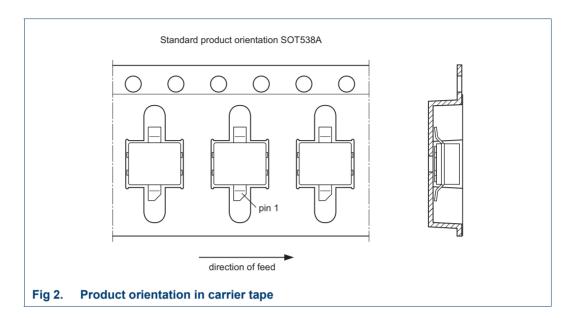

A**

## **AMPLEON**



Tape reel SMD; standard product orientation 12NC ending 135

Rev. 2 — 1 September 2015

Packing information

## **Packing method**



Table 1. **Packing information** 

| Package version | 12NC<br>ending | Reel dimensions d x w (mm) [1] | SPQ/PQ<br>(pcs) | Reels<br>per box | Outer box dimensions<br>I x w x h (mm) |
|-----------------|----------------|--------------------------------|-----------------|------------------|----------------------------------------|
| SOT538A         | 135            | 180 x 16                       | 500             | 1                | 186 x 186 x 16                         |

<sup>[1]</sup> d = reel diameter; w = tape width.

AMPLEON SOT538A

#### Tape reel SMD; standard product orientation 12NC ending 135

#### 2. Product orientation



## 3. Carrier tape dimensions



Table 2. Carrier tape dimensions In accordance with IEC 60286-3.

| A <sub>0</sub> (mm) | B <sub>0</sub> (mm) | K <sub>0</sub> (mm) | T (mm) | P <sub>1</sub> (mm) | W (mm) |
|---------------------|---------------------|---------------------|--------|---------------------|--------|
| 6.0                 | 11.0                | 3.05                | -      | 8.0                 | 16     |

AMPLEON SOT538A

#### Tape reel SMD; standard product orientation 12NC ending 135

## 4. Revision history

#### Table 3. Revision history

| Document ID    | Release date                                                                                                                   | Packing document status | Change notice | Supersedes  |  |  |
|----------------|-------