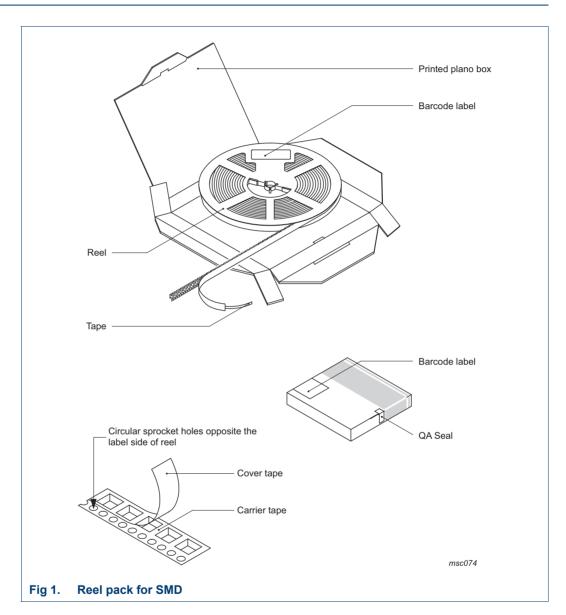

## **Packing method**

Table 1. **Packing information** 

| Package version | 12NC<br>ending | Reel dimensions d x w (mm) [1] | SPQ/PQ<br>(pcs) | Reels<br>per box | Outer box dimensions<br>I x w x h (mm) |
|-----------------|----------------|--------------------------------|-----------------|------------------|----------------------------------------|
| SOT538A         | 135            | 180 x 16                       | 500             | 1                | 186 x 186 x 16                         |

<sup>[1]</sup> d = reel diameter; w = tape width.

AMPLEON SOT538A