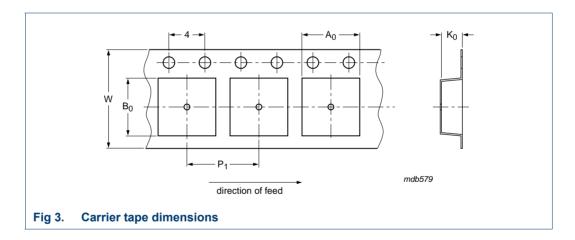

## 3. Carrier tape dimensions

Table 2. Carrier tape dimensions In accordance with IEC 60286-3.

| A <sub>0</sub> (mm) | B <sub>0</sub> (mm) | K <sub>0</sub> (mm) | T (mm) | P <sub>1</sub> (mm) | W (mm) |
|---------------------|---------------------|---------------------|--------|---------------------|--------|
| 6.0                 | 11.0                | 3.05                | -      | 8.0                 | 16     |