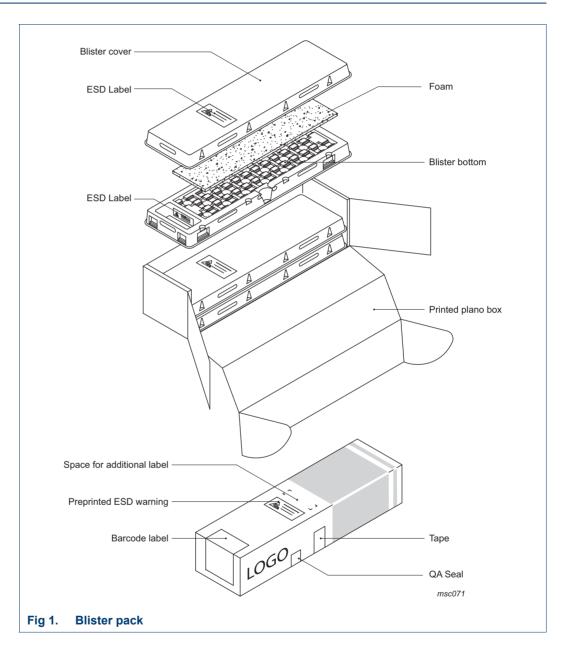

### CDIP2; blister pack; standard product orientation 12NC ending 112

Table 1. Packing information

| Package version | 12NC<br>ending | SPQ per carrier | PQ<br>(pcs) | Carriers<br>per box | Outer box dimensions I x w x h (mm) |
|-----------------|----------------|-----------------|-------------|---------------------|-------------------------------------|
| SOT538A         | 112            | 20              | 160         | 8                   | 315 x 118 x 78                      |