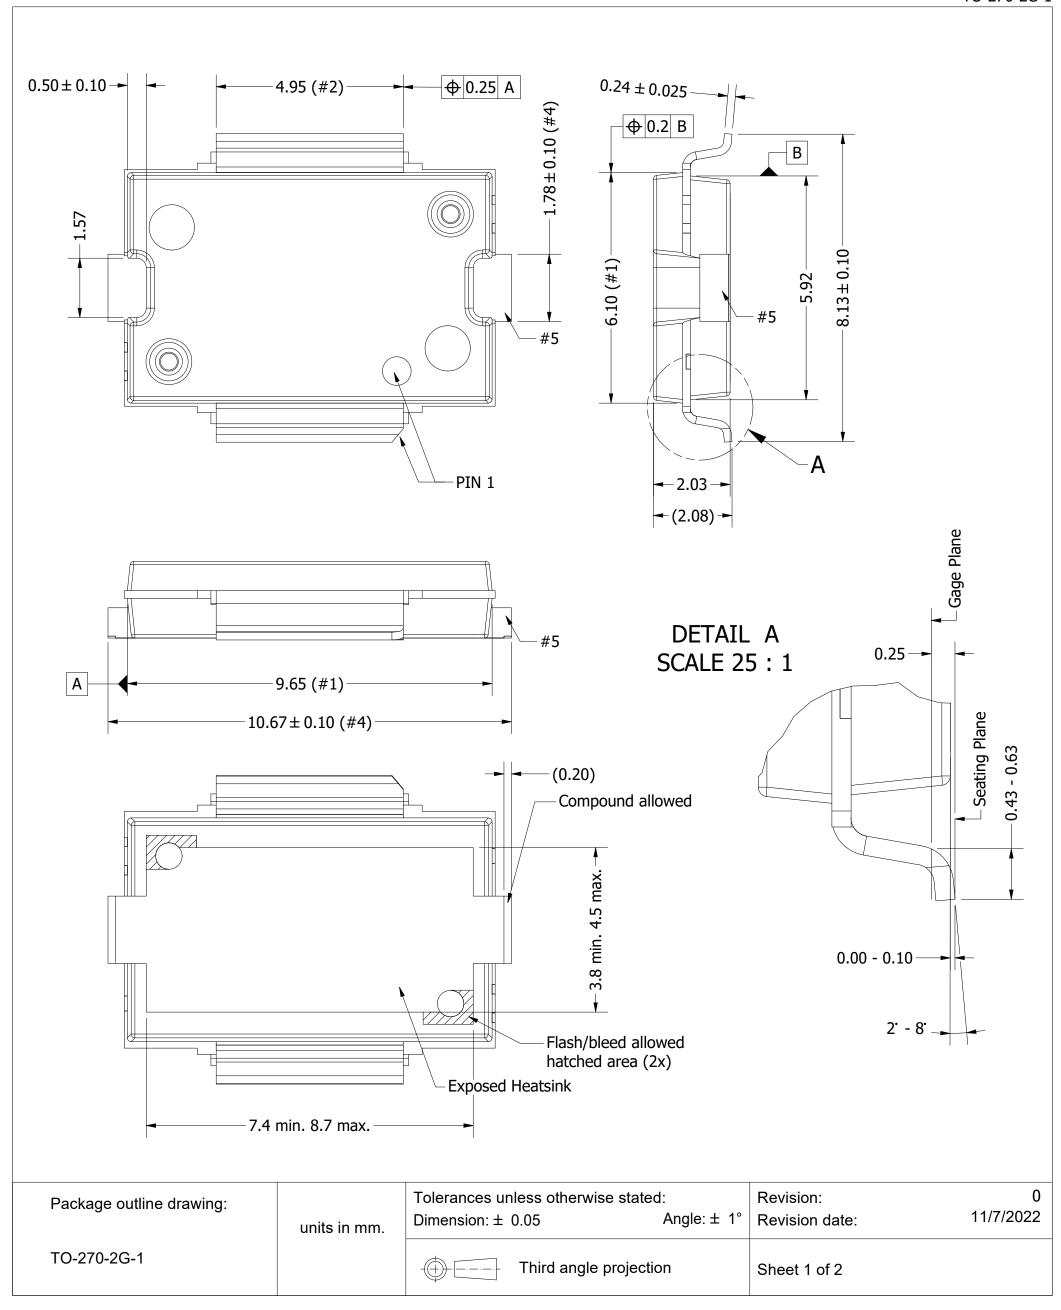

## Package outline

TO-270-2G-1

| Drawing Notes |                                                                                                                           |  |  |  |
|---------------|---------------------------------------------------------------------------------------------------------------------------|--|--|--|
| Items         | Description                                                                                                               |  |  |  |
| (1)           | Dimensions are excluding mold protrusion. The mold protrusion is maximum 0.15 mm per side. See also detail B.             |  |  |  |
| (1)           | In the dambar area max. protrusion is 0.55mm max. in lenght and 0.3 mm max. in width (4x) See also detail B.              |  |  |  |
| (2)           | The lead dambar (metal) protrusions are not included. Add 0.14 mm max to the total lead dimension at the dambar location. |  |  |  |
| (3)           | The leads and exposed heatsink are plated with matte Tin (Sn).                                                            |  |  |  |
| (4)           | Dimensions (Heatsink ears) 10,67 and 1,78 do not include mouldprotrusion. Overall Max. dimensions incl. mould             |  |  |  |
| (4)           | protrusions is 10,92 mm. (max.) and 2,03 mm. (max.).                                                                      |  |  |  |
| (5)           | Surfaces may remain unplated (not solderable surfaces).                                                                   |  |  |  |