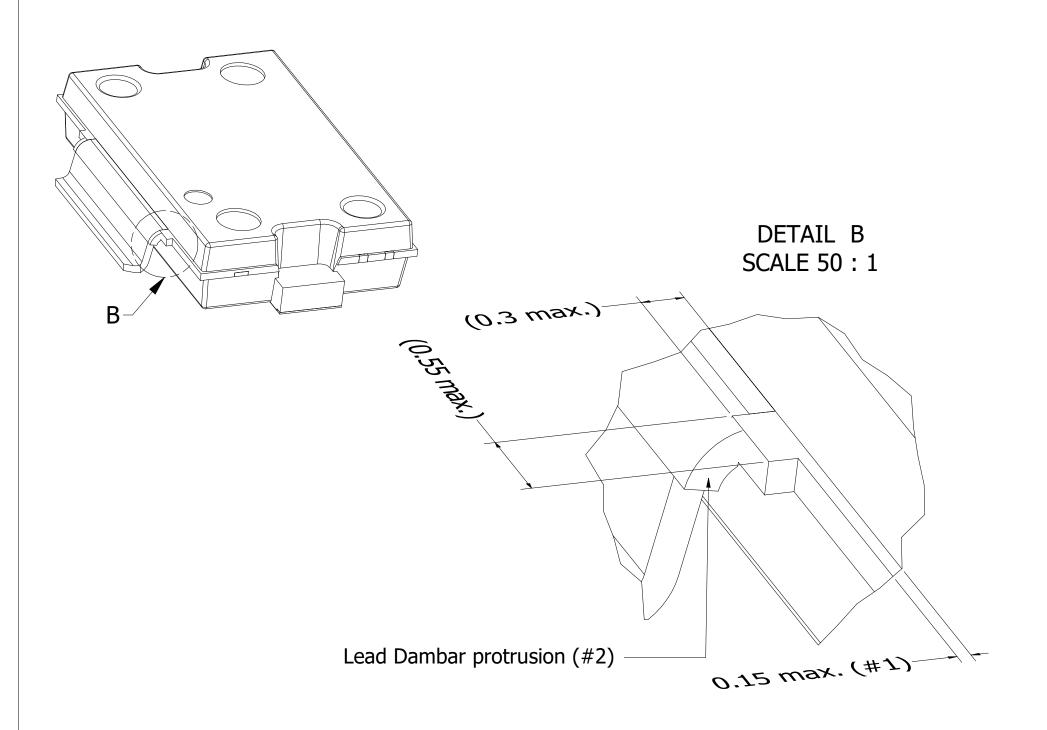

## Package outline

TO-270-2G-1

| Drawing Notes |                                                                                                                           |  |  |  |
|---------------|---------------------------------------------------------------------------------------------------------------------------|--|--|--|
| Items         | Description                                                                                                               |  |  |  |
| (1)           | Dimensions are excluding mold protrusion. The mold protrusion is maximum 0.15 mm per side. See also detail B.             |  |  |  |
| (1)           | In the dambar area max. protrusion is 0.55mm max. in lenght and 0.3 mm max. in width (4x) See also detail B.              |  |  |  |
| (2)           | The lead dambar (metal) protrusions are not included. Add 0.14 mm max to the total lead dimension at the dambar location. |  |  |  |
| (3)           | The leads and exposed heatsink are plated with matte Tin (Sn).                                                            |  |  |  |
| (4)           | Dimensions (Heatsink ears) 10,67 and 1,78 do not include mouldprotrusion. Overall Max. dimensions incl. mould             |  |  |  |
| (4)           | protrusions is 10,92 mm. (max.) and 2,03 mm. (max.).                                                                      |  |  |  |
| (5)           | Surfaces may remain unplated (not solderable surfaces).                                                                   |  |  |  |