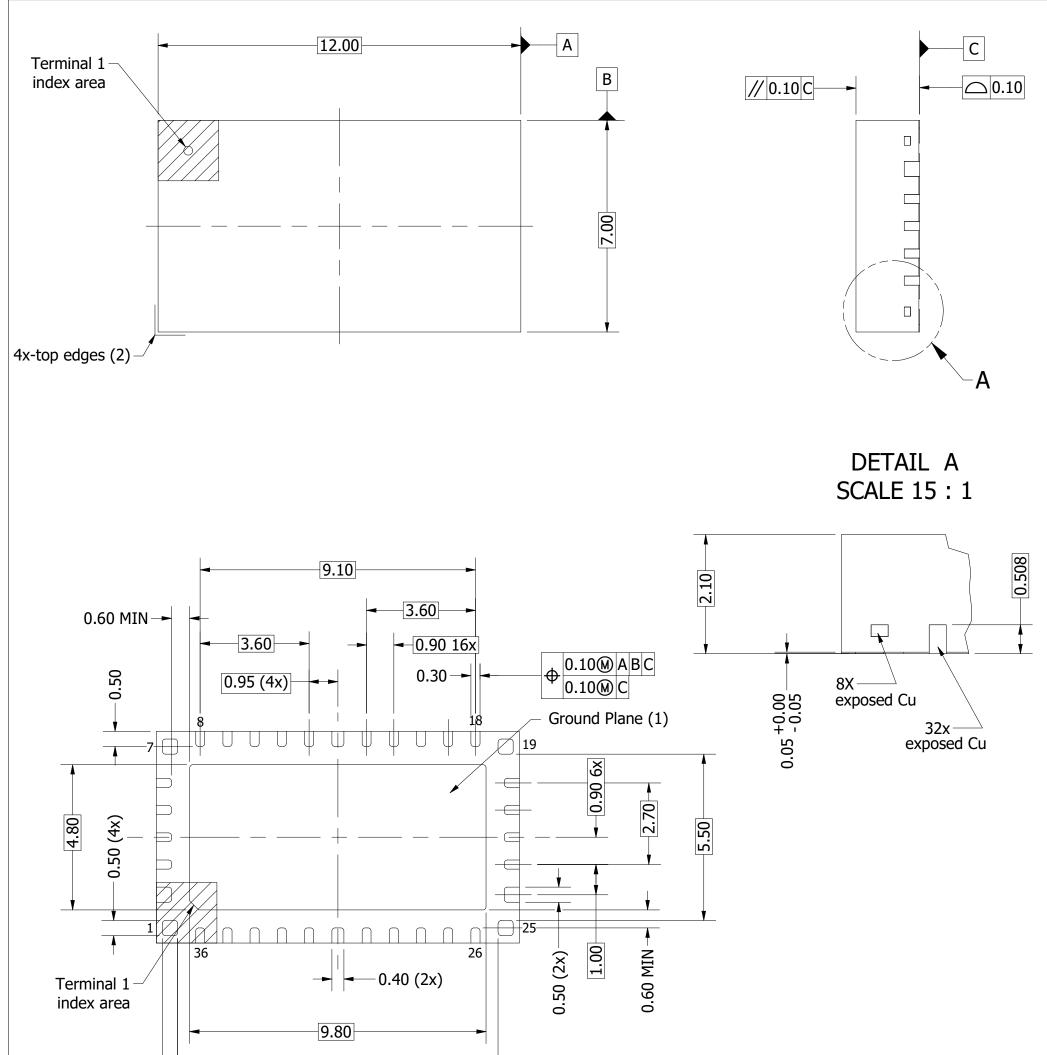

### Package outline

PQFN-12x7-36-1

| <b>L</b> a la c - | Drawing Notes                                                                 |  |  |  |
|-------------------|-------------------------------------------------------------------------------|--|--|--|
| tems              |                                                                               |  |  |  |
| (1)               | Terminals (bottom View), Ground-plane (bottom View) are plated with matte Sn. |  |  |  |
| (2)               | Plastic protrusions of 0.075 mm. max. per side are not included.              |  |  |  |
|                   |                                                                               |  |  |  |
|                   |                                                                               |  |  |  |
|                   |                                                                               |  |  |  |
|                   |                                                                               |  |  |  |
|                   |                                                                               |  |  |  |
|                   |                                                                               |  |  |  |
|                   |                                                                               |  |  |  |
|                   |                                                                               |  |  |  |
|                   |                                                                               |  |  |  |
|                   |                                                                               |  |  |  |
|                   |                                                                               |  |  |  |
|                   |                                                                               |  |  |  |
|                   |                                                                               |  |  |  |
|                   |                                                                               |  |  |  |
|                   |                                                                               |  |  |  |
|                   |                                                                               |  |  |  |
|                   |                                                                               |  |  |  |
|                   |                                                                               |  |  |  |
|                   |                                                                               |  |  |  |
|                   |                                                                               |  |  |  |
|                   |                                                                               |  |  |  |
|                   |                                                                               |  |  |  |
|                   |                                                                               |  |  |  |
|                   |                                                                               |  |  |  |
|                   |                                                                               |  |  |  |
|                   |                                                                               |  |  |  |
|                   |                                                                               |  |  |  |
|                   |                                                                               |  |  |  |
|                   |                                                                               |  |  |  |
|                   |                                                                               |  |  |  |
|                   |                                                                               |  |  |  |
|                   |                                                                               |  |  |  |
|                   |                                                                               |  |  |  |
|                   |                                                                               |  |  |  |
|                   |                                                                               |  |  |  |
|                   |                                                                               |  |  |  |
|                   |                                                                               |  |  |  |

| Package outline drawing:      | units in mm. | Tolerances unless otherwise stated:Dimension: ± 0.10Angle: ± 1° | Revision:2Revision date:31-Aug-22 |
|-------------------------------|--------------|-----------------------------------------------------------------|-----------------------------------|
| PQFN-12x7-36-1<br>Publication |              | Third angle projection                                          | Sheet 2 of 2                      |