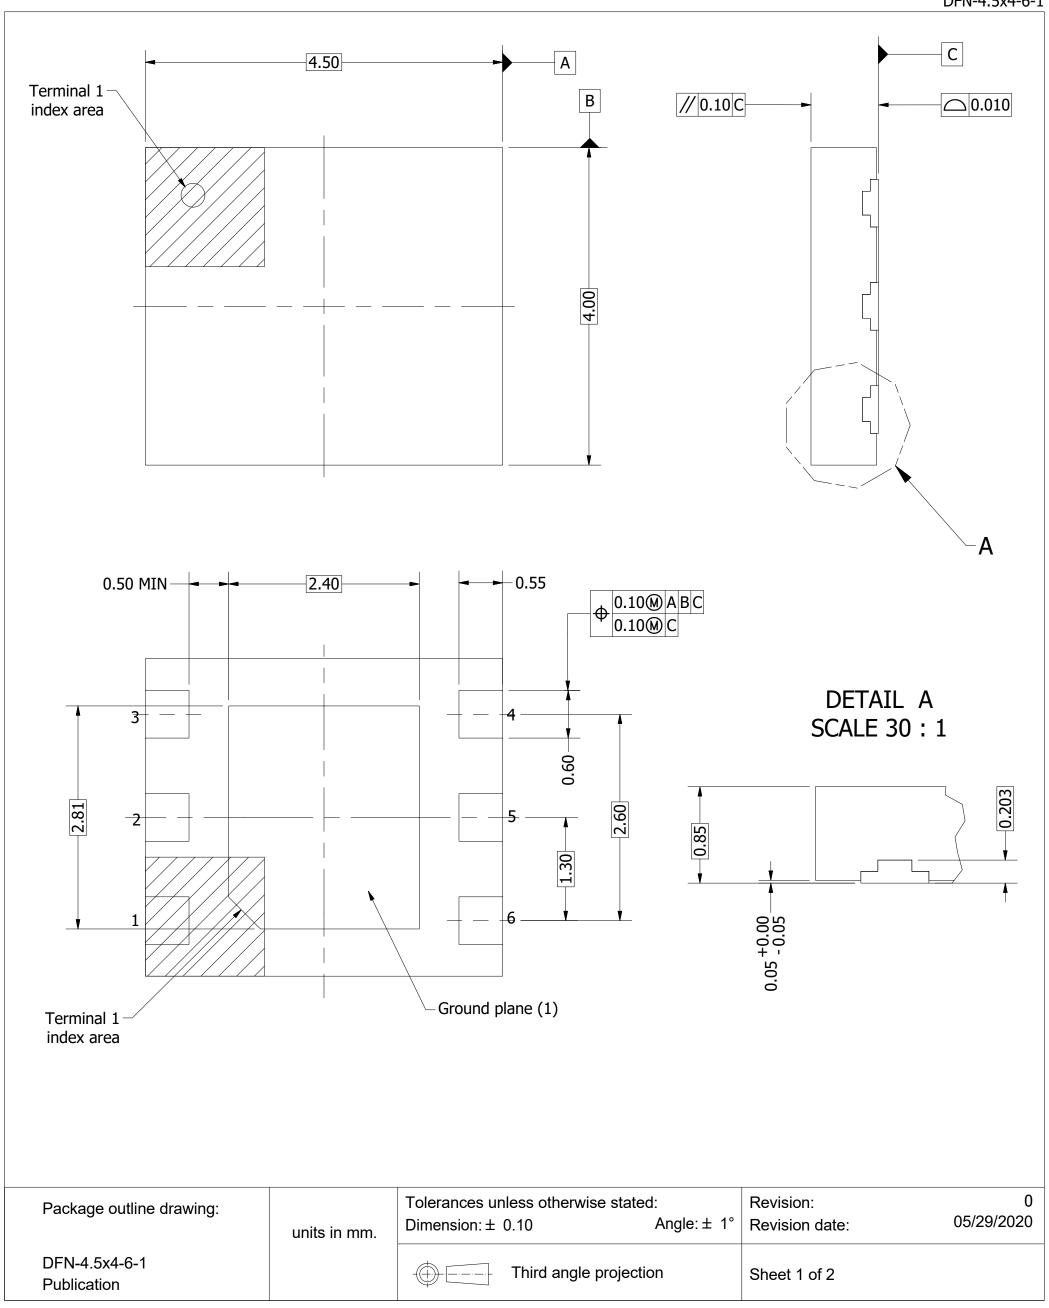

## Package outline

DFN-4.5x4-6-1

## Package outline

|      |                             |                |                                     |             |                | DFN-4.5x4- |
|------|-----------------------------|----------------|-------------------------------------|-------------|----------------|------------|
|      |                             |                |                                     |             |                |            |
|      |                             |                | Drawing Notes                       |             |                |            |
| tems |                             |                | Description                         |             |                |            |
| (1)  | Terminals (bottom View) and | d ground-plane | (bottom View) are plated with matte | Sn.         |                |            |
| (2)  |                             |                | ax. per side are not included.      |             |                |            |
|      |                             |                |                                     |             |                |            |
|      |                             |                |                                     |             |                |            |
|      |                             |                |                                     |             |                |            |
|      |                             |                |                                     |             |                |            |
|      |                             |                |                                     |             |                |            |
|      |                             |                |                                     |             |                |            |
|      |                             |                |                                     |             |                |            |
|      |                             |                |                                     |             |                |            |
|      |                             |                |                                     |             |                |            |
|      |                             |                |                                     |             |                |            |
|      |                             |                |                                     |             |                |            |
|      |                             |                |                                     |             |                |            |
|      |                             |                |                                     |             |                |            |
|      |                             |                |                                     |             |                |            |
|      |                             |                |                                     |             |                |            |
|      |                             |                |                                     |             |                |            |
|      |                             |                |                                     |             |                |            |
|      |                             |                |                                     |             |                |            |
|      |                             |                |                                     |             |                |            |
|      |                             |                |                                     |             |                |            |
|      |                             |                |                                     |             |                |            |
|      |                             |                |                                     |             |                |            |
|      |                             |                |                                     |             |                |            |
|      |                             |                |                                     |             |                |            |
|      |                             |                |                                     |             |                |            |
|      |                             |                |                                     |             |                |            |
|      |                             |                |                                     |             |                |            |
|      |                             |                |                                     |             |                |            |
|      |                             |                |                                     |             |                |            |
|      |                             |                |                                     |             |                |            |
|      |                             |                |                                     |             |                |            |
|      |                             |                |                                     |             |                |            |
|      |                             |                |                                     |             |                |            |
|      |                             |                |                                     |             |                |            |
|      |                             |                |                                     |             |                |            |
|      |                             |                |                                     |             |                |            |
|      |                             |                |                                     |             |                |            |
|      |                             |                |                                     |             |                |            |
|      |                             |                |                                     |             |                |            |
|      |                             |                |                                     |             |                |            |
|      |                             |                |                                     |             |                |            |
|      |                             |                |                                     |             |                |            |
|      |                             |                |                                     |             |                |            |
|      |                             |                |                                     |             |                |            |
|      |                             |                |                                     |             |                |            |
|      |                             |                |                                     |             |                |            |
|      |                             |                |                                     |             |                |            |
|      |                             |                |                                     |             |                |            |
|      | ı                           |                | T                                   |             |                |            |
| ack  | age outline drawing:        |                | Tolerances unless otherwise stated  |             | Revision:      |            |
|      | -                           |                | Dimension: ± 0.10                   | Angle: ± 1° | Revision date: | 05/29/20   |