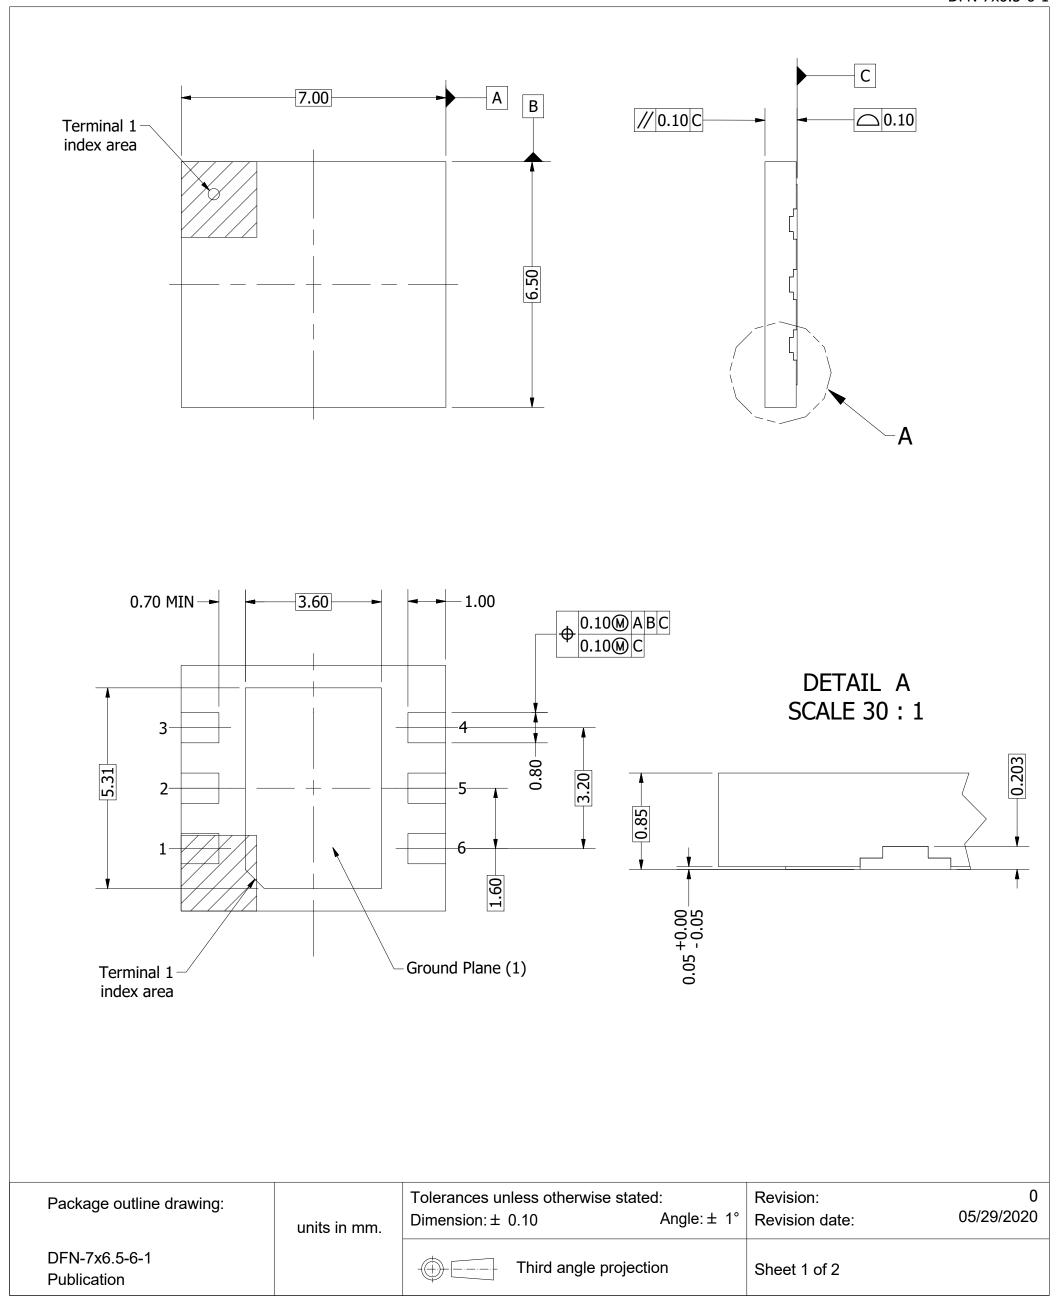

## Package outline

DFN-7x6.5-6-1

## Package outline

DFN-7x6 5-6-1

|       |                                                                                  |              |                          |               |                | DLIN-\X0.2-0-1 |
|-------|----------------------------------------------------------------------------------|--------------|--------------------------|---------------|----------------|----------------|
|       |                                                                                  |              |                          |               |                |                |
|       |                                                                                  |              | Drawing Notes            |               |                |                |
|       |                                                                                  |              |                          |               |                |                |
| Items | Description Description                                                          |              |                          |               |                |                |
| (1)   | Terminals (bottom View) and ground-plane (bottom View) are plated with matte Sn. |              |                          |               |                |                |
| (2)   | Plastic or metal protrusions of 0.075 mm max. per side are not included.         |              |                          |               |                |                |
|       |                                                                                  |              |                          |               |                |                |
|       |                                                                                  |              |                          |               |                |                |
|       |                                                                                  |              |                          |               |                |                |
|       |                                                                                  |              |                          |               |                |                |
|       |                                                                                  |              |                          |               |                |                |
|       |                                                                                  |              |                          |               |                |                |
|       |                                                                                  |              |                          |               |                |                |
|       |                                                                                  |              |                          |               |                |                |
|       |                                                                                  |              |                          |               |                |                |
|       |                                                                                  |              |                          |               |                |                |
|       |                                                                                  |              |                          |               |                |                |
|       |                                                                                  |              |                          |               |                |                |
|       |                                                                                  |              |                          |               |                |                |
|       |                                                                                  |              |                          |               |                |                |
|       |                                                                                  |              |                          |               |                |                |
|       |                                                                                  |              |                          |               |                |                |
|       |                                                                                  |              |                          |               |                |                |
|       |                                                                                  |              |                          |               |                |                |
|       |                                                                                  |              |                          |               |                |                |
|       |                                                                                  |              |                          |               |                |                |
|       |                                                                                  |              |                          |               |                |                |
|       |                                                                                  |              |                          |               |                |                |
|       |                                                                                  |              |                          |               |                |                |
|       |                                                                                  |              |                          |               |                |                |
|       |                                                                                  |              |                          |               |                |                |
|       |                                                                                  |              |                          |               |                |                |
|       |                                                                                  |              |                          |               |                |                |
|       |                                                                                  |              |                          |               |                |                |
|       |                                                                                  |              |                          |               |                |                |
|       |                                                                                  |              |                          |               |                |                |
|       |                                                                                  |              |                          |               |                |                |
|       |                                                                                  |              |                          |               |                |                |
|       |                                                                                  |              |                          |               |                |                |
|       |                                                                                  |              |                          |               |                |                |
|       |                                                                                  |              |                          |               |                |                |
|       |                                                                                  |              |                          |               |                |                |
|       |                                                                                  |              |                          |               |                |                |
|       |                                                                                  |              |                          |               |                |                |
|       |                                                                                  |              |                          |               |                |                |
|       |                                                                                  |              |                          |               |                |                |
|       |                                                                                  |              |                          |               |                |                |
|       |                                                                                  |              |                          |               |                |                |
|       |                                                                                  |              |                          |               |                |                |
|       |                                                                                  |              |                          |               |                |                |
|       |                                                                                  |              |                          |               |                |                |
|       |                                                                                  |              |                          |               |                |                |
|       |                                                                                  |              |                          |               |                |                |
|       |                                                                                  |              |                          |               |                |                |
|       |                                                                                  |              |                          |               |                |                |
|       |                                                                                  |              |                          |               |                |                |
|       |                                                                                  |              |                          |               |                |                |
|       |                                                                                  |              |                          |               |                |                |
|       |                                                                                  |              |                          |               |                |                |
|       |                                                                                  |              |                          |               |                |                |
|       |                                                                                  |              |                          |               |                |                |
|       |                                                                                  |              |                          |               |                |                |
| Dool  | ago outlino drovina:                                                             |              | Tolerances unless otherw | ise stated:   | Revision:      | 0              |
| rack  | age outline drawing:                                                             |              | Dimension: ± 0.10        | Angle: ± 1°   | Revision date: | 05/29/2020     |
|       |                                                                                  | units in mm. | DITIONSION. ± U. IU      | 7 (11910. ± 1 | raviolon date. | 23,20,2020     |
|       |                                                                                  |              |                          |               | 1              |                |