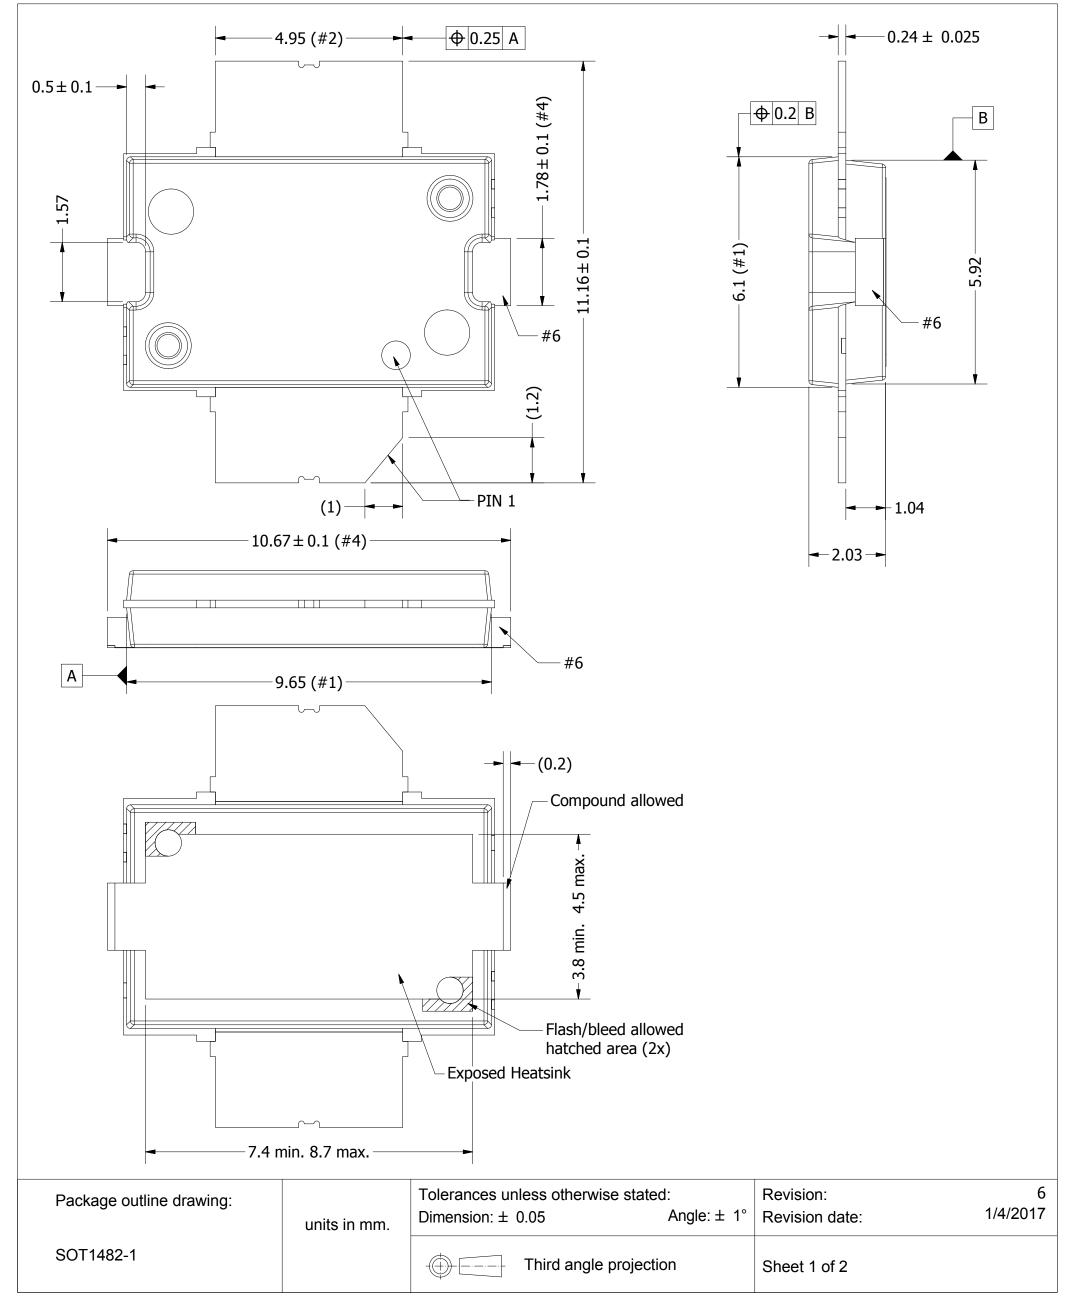

#### Package outline

SOT1482-1

| Items Description                                                                                                                                                                                                                                                                                                                                                                                                                                                                                                                                                                                                                                                                                                                                                                                                                                                                                                                                                                                                                                                                                                                                                                                                                                                                                                                                                                                                                                                                                                                                                                                                                                                                                                                                                                                                                                                                 |                                                                                                                      |  |  |  |  |
|-----------------------------------------------------------------------------------------------------------------------------------------------------------------------------------------------------------------------------------------------------------------------------------------------------------------------------------------------------------------------------------------------------------------------------------------------------------------------------------------------------------------------------------------------------------------------------------------------------------------------------------------------------------------------------------------------------------------------------------------------------------------------------------------------------------------------------------------------------------------------------------------------------------------------------------------------------------------------------------------------------------------------------------------------------------------------------------------------------------------------------------------------------------------------------------------------------------------------------------------------------------------------------------------------------------------------------------------------------------------------------------------------------------------------------------------------------------------------------------------------------------------------------------------------------------------------------------------------------------------------------------------------------------------------------------------------------------------------------------------------------------------------------------------------------------------------------------------------------------------------------------|----------------------------------------------------------------------------------------------------------------------|--|--|--|--|
| (1)                                                                                                                                                                                                                                                                                                                                                                                                                                                                                                                                                                                                                                                                                                                                                                                                                                                                                                                                                                                                                                                                                                                                                                                                                                                                                                                                                                                                                                                                                                                                                                                                                                                                                                                                                                                                                                                                               | Dimensions are excluding mold protrusion. The mold protrusion is maximum 0.15 mm per side. See also detail B.        |  |  |  |  |
|                                                                                                                                                                                                                                                                                                                                                                                                                                                                                                                                                                                                                                                                                                                                                                                                                                                                                                                                                                                                                                                                                                                                                                                                                                                                                                                                                                                                                                                                                                                                                                                                                                                                                                                                                                                                                                                                                   | In the dambar area max. protrusion is 0.55 mm. max. in length and 0.3 mm. max. in width (4x). See also detail B.     |  |  |  |  |
| (2)                                                                                                                                                                                                                                                                                                                                                                                                                                                                                                                                                                                                                                                                                                                                                                                                                                                                                                                                                                                                                                                                                                                                                                                                                                                                                                                                                                                                                                                                                                                                                                                                                                                                                                                                                                                                                                                                               | The lead dambar (metal) protrusions are not included. Add 0.14 mm max to the total lead dimension at the dambar loca |  |  |  |  |
| (3)                                                                                                                                                                                                                                                                                                                                                                                                                                                                                                                                                                                                                                                                                                                                                                                                                                                                                                                                                                                                                                                                                                                                                                                                                                                                                                                                                                                                                                                                                                                                                                                                                                                                                                                                                                                                                                                                               | The leads and exposed heatsink are plated with matte Tin (Sn).                                                       |  |  |  |  |
| (4)                                                                                                                                                                                                                                                                                                                                                                                                                                                                                                                                                                                                                                                                                                                                                                                                                                                                                                                                                                                                                                                                                                                                                                                                                                                                                                                                                                                                                                                                                                                                                                                                                                                                                                                                                                                                                                                                               | Dimensions (Heatsink ears) 10,67 and 1,78 do not include mouldprotrusion. Overall Max. dimensions incl. mould        |  |  |  |  |
|                                                                                                                                                                                                                                                                                                                                                                                                                                                                                                                                                                                                                                                                                                                                                                                                                                                                                                                                                                                                                                                                                                                                                                                                                                                                                                                                                                                                                                                                                                                                                                                                                                                                                                                                                                                                                                                                                   | protrusions is 10.92 mm. (max.) and 2.03 mm. (max.)                                                                  |  |  |  |  |
| (5)                                                                                                                                                                                                                                                                                                                                                                                                                                                                                                                                                                                                                                                                                                                                                                                                                                                                                                                                                                                                                                                                                                                                                                                                                                                                                                                                                                                                                                                                                                                                                                                                                                                                                                                                                                                                                                                                               | Lead coplanarity over the leads is 0,1 mm. maximum.                                                                  |  |  |  |  |
| (6)                                                                                                                                                                                                                                                                                                                                                                                                                                                                                                                                                                                                                                                                                                                                                                                                                                                                                                                                                                                                                                                                                                                                                                                                                                                                                                                                                                                                                                                                                                                                                                                                                                                                                                                                                                                                                                                                               | Surfaces may remain unplated (not solderable surfaces)                                                               |  |  |  |  |
|                                                                                                                                                                                                                                                                                                                                                                                                                                                                                                                                                                                                                                                                                                                                                                                                                                                                                                                                                                                                                                                                                                                                                                                                                                                                                                                                                                                                                                                                                                                                                                                                                                                                                                                                                                                                                                                                                   |                                                                                                                      |  |  |  |  |
| No. of the second | DETAIL B<br>SCALE 50 : 1                                                                                             |  |  |  |  |