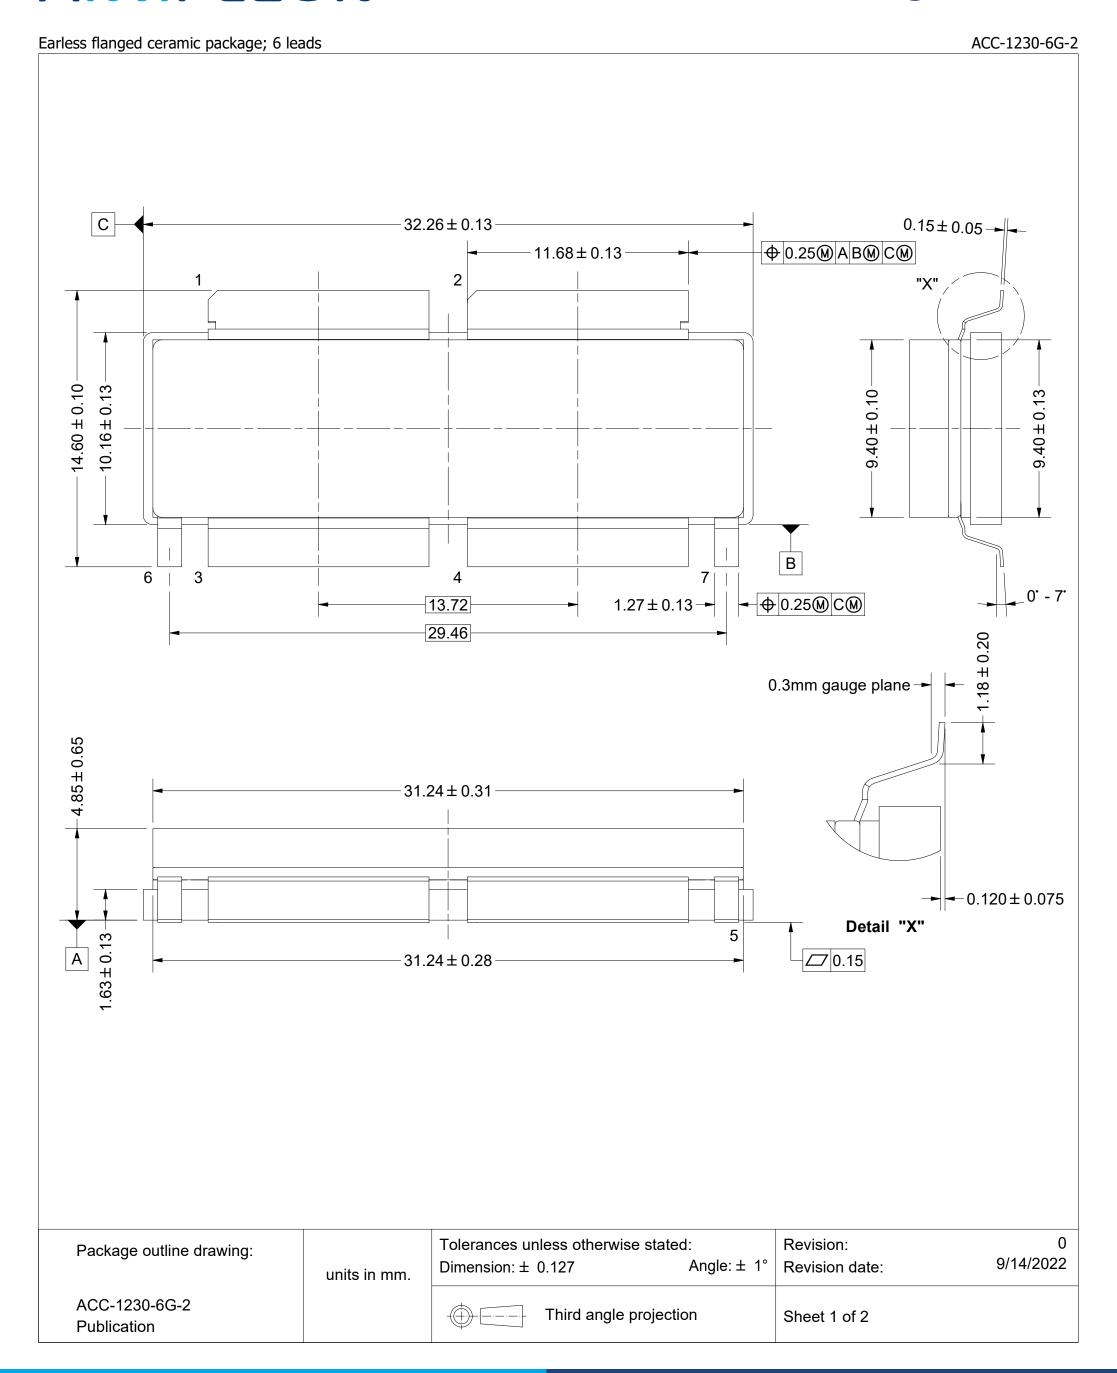

## Package outline

9/14/2022

| Drawing Notes     |                                                     |                      |
|-------------------|-----------------------------------------------------|----------------------|
| Items Description |                                                     |                      |
| (1)               | Millimeter dimensions are derived from the orig     | inal inch dimensions |
| (1)               | William etc. difficultions are derived from the ong | mai mon amendione.   |
|                   |                                                     |                      |
|                   |                                                     |                      |
|                   |                                                     |                      |
|                   |                                                     |                      |
|                   |                                                     |                      |
|                   |                                                     |                      |
|                   |                                                     |                      |
|                   |                                                     |                      |
|                   |                                                     |                      |
|                   |                                                     |                      |
|                   |                                                     |                      |
|                   |                                                     |                      |
|                   |                                                     |                      |
|                   |                                                     |                      |
|                   |                                                     |                      |
|                   |                                                     |                      |
|                   |                                                     |                      |
|                   |                                                     |                      |
|                   |                                                     |                      |
|                   |                                                     |                      |
|                   |                                                     |                      |
|                   |                                                     |                      |
|                   |                                                     |                      |
|                   |                                                     |                      |
|                   |                                                     |                      |
|                   |                                                     |                      |
|                   |                                                     |                      |
|                   |                                                     |                      |
|                   |                                                     |                      |
|                   |                                                     |                      |
|                   |                                                     |                      |
|                   |                                                     |                      |
|                   |                                                     |                      |
|                   |                                                     |                      |
|                   |                                                     |                      |
|                   |                                                     |                      |
|                   |                                                     |                      |
|                   |                                                     |                      |
|                   |                                                     |                      |
|                   |                                                     |                      |
|                   |                                                     |                      |
|                   |                                                     |                      |

Publication

ACC-1230-6G-2

units in mm.

Third angle projection

Dimension: ± 0.127

Angle: ± 1°

Revision date:

Sheet 2 of 2