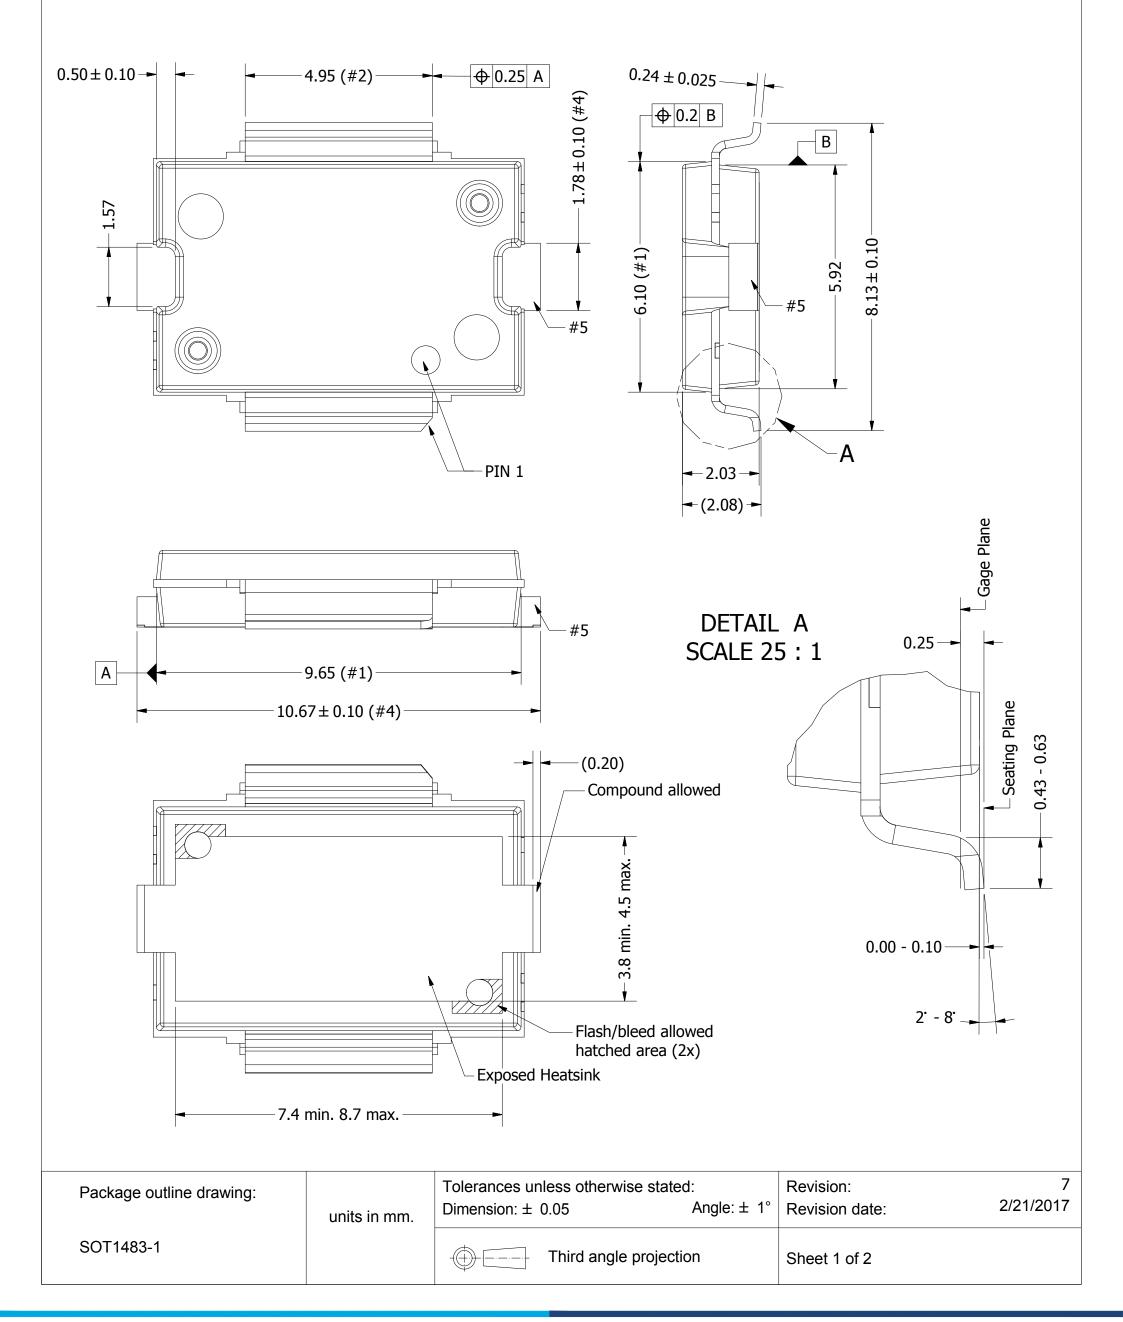

## Package outline

SOT1483-1

| Drawing Notes |                                                                                                                          |  |  |  |  |
|---------------|--------------------------------------------------------------------------------------------------------------------------|--|--|--|--|
| Items         | Description                                                                                                              |  |  |  |  |
| (1)           | Dimensions are excluding mold protrusion. The mold protrusion is maximum 0.15 mm per side. See also detail B.            |  |  |  |  |
|               | In the dambar area max. protrusion is 0.55mm max. in lenght and 0.3 mm max. in width (4x) See also detail B.             |  |  |  |  |
| (2)           | The lead dambar (metal) protrusions are not included. Add 0.14 mm max to the total lead dimension at the dambar location |  |  |  |  |
| (3)           | The leads and exposed heatsink are plated with matte Tin (Sn).                                                           |  |  |  |  |
| (4)           | Dimensions (Heatsink ears) 10,67 and 1,78 do not include mouldprotrusion. Overall Max. dimensions incl. mould            |  |  |  |  |
|               | protrusions is 10,92 mm. (max.) and 2,03 mm. (max.).                                                                     |  |  |  |  |
| (5)           | Surfaces may remain unplated (not solderable surfaces).                                                                  |  |  |  |  |