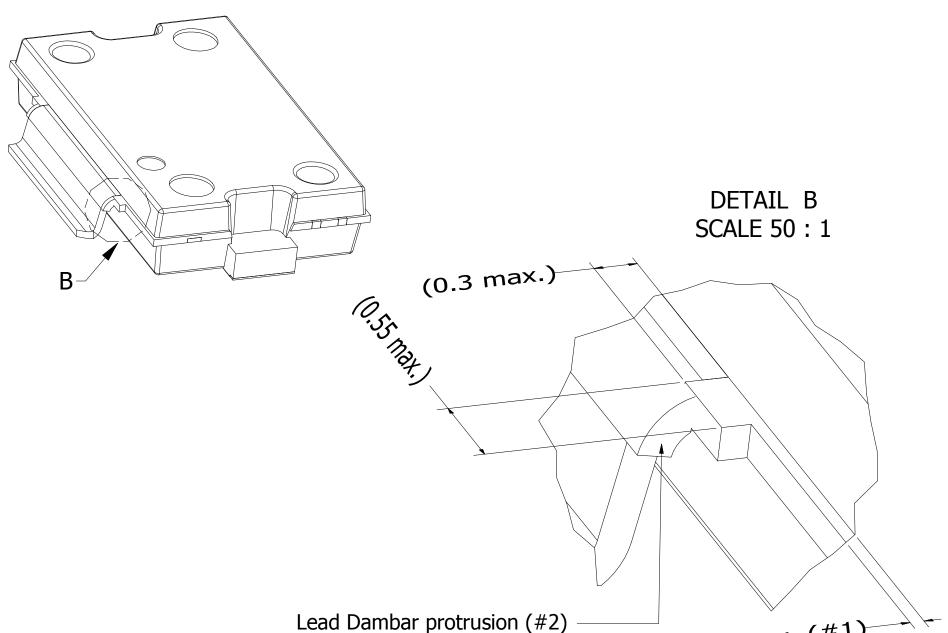

## Package outline

SOT1483-1

| Drawing Notes |                                                                                                                          |  |  |  |  |
|---------------|--------------------------------------------------------------------------------------------------------------------------|--|--|--|--|
| Items         | Description                                                                                                              |  |  |  |  |
| (1)           | Dimensions are excluding mold protrusion. The mold protrusion is maximum 0.15 mm per side. See also detail B.            |  |  |  |  |
|               | In the dambar area max. protrusion is 0.55mm max. in lenght and 0.3 mm max. in width (4x) See also detail B.             |  |  |  |  |
| (2)           | The lead dambar (metal) protrusions are not included. Add 0.14 mm max to the total lead dimension at the dambar location |  |  |  |  |
| (3)           | The leads and exposed heatsink are plated with matte Tin (Sn).                                                           |  |  |  |  |
| (4)           | Dimensions (Heatsink ears) 10,67 and 1,78 do not include mouldprotrusion. Overall Max. dimensions incl. mould            |  |  |  |  |
|               | protrusions is 10,92 mm. (max.) and 2,03 mm. (max.).                                                                     |  |  |  |  |
| (5)           | Surfaces may remain unplated (not solderable surfaces).                                                                  |  |  |  |  |