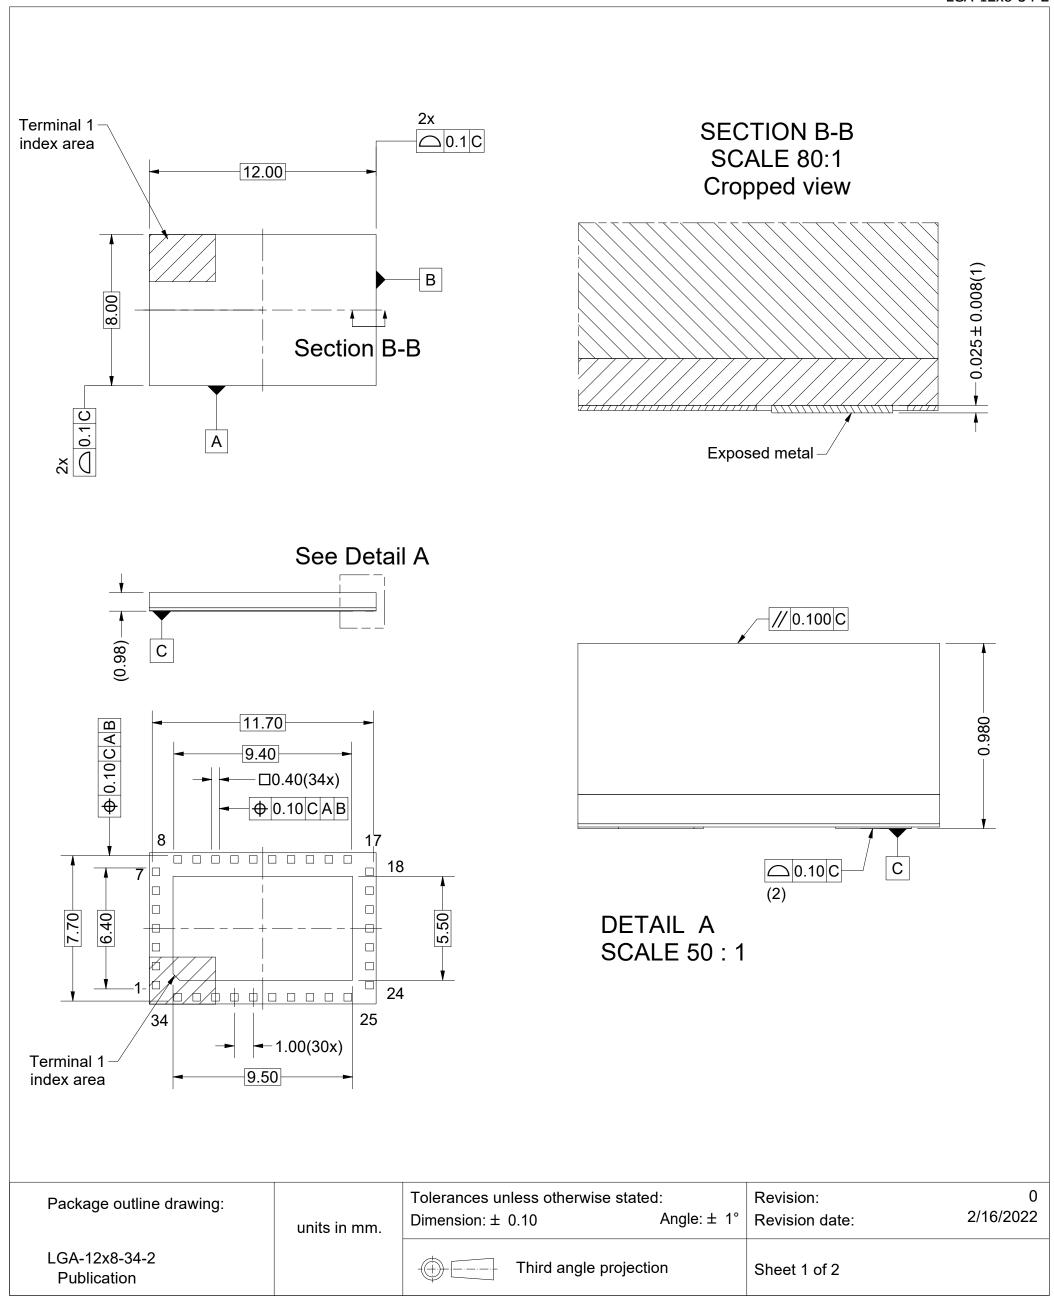

## Package outline

LGA-12x8-34-2

## Package outline

LGA-12x8-34-2

| Drawing Notes |                                        |  |  |  |
|---------------|----------------------------------------|--|--|--|
| Items         | Description                            |  |  |  |
| (1)           | Metal thickness of solder pads.        |  |  |  |
| (2)           | Flatness with respect to exposed metal |  |  |  |

| Package outline drawing: | units in mm. | Tolerances unless otherwise stated:  Dimension: ± 0.10 Angle: ± 1° | Revision: 0 Revision date: 2/16/2022 |
|--------------------------|--------------|--------------------------------------------------------------------|--------------------------------------|
| LGA-12x8-34-2            |              | Third angle projection                                             | Sheet 2 of 2                         |