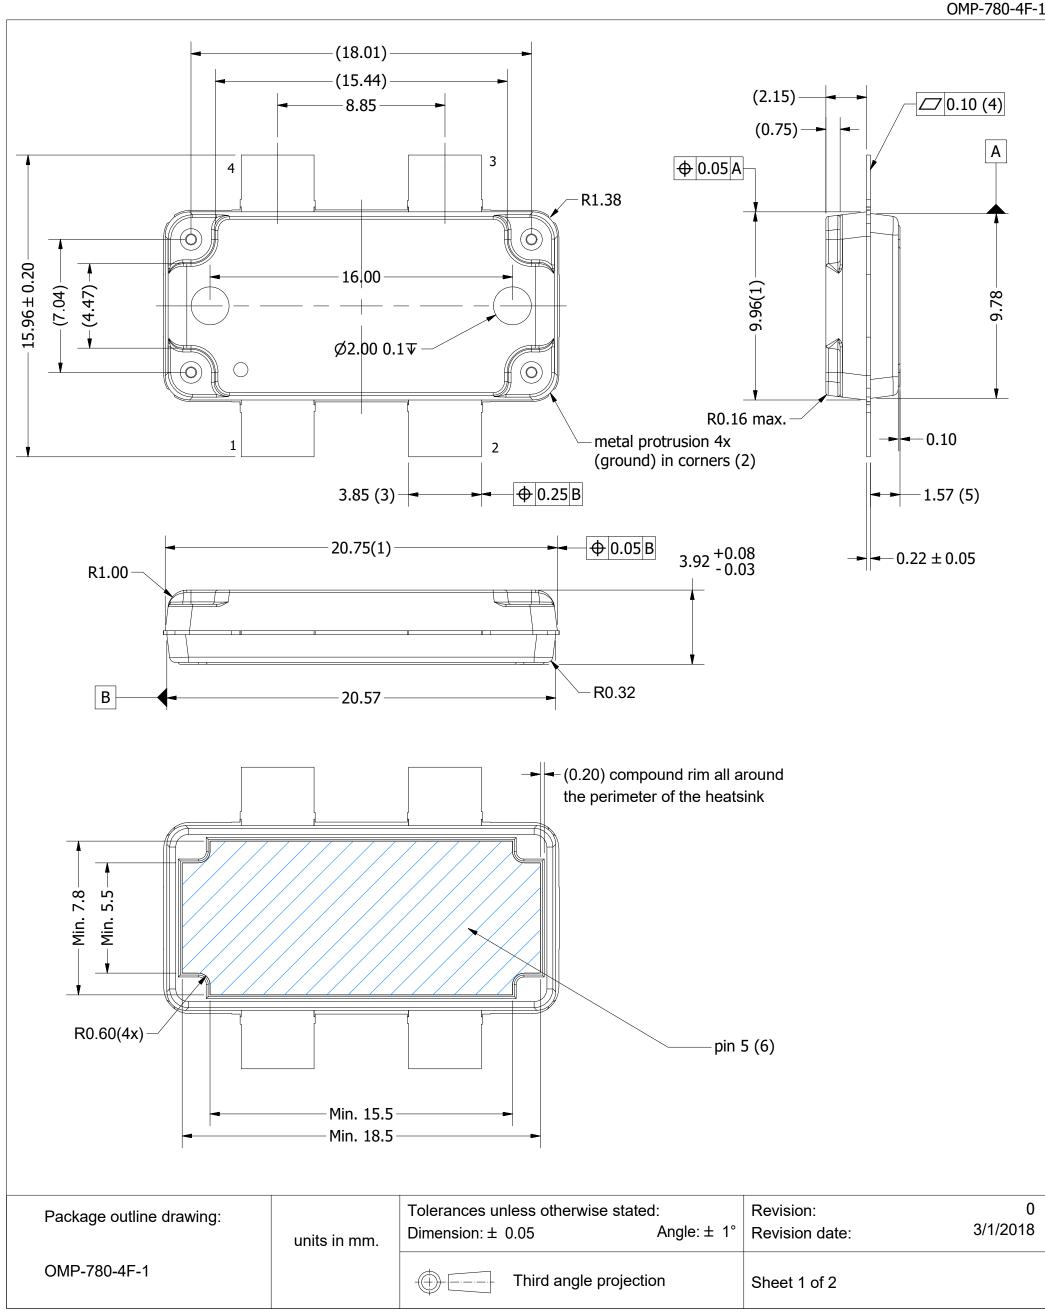

## Package outline

OMP-780-4F-1

| Drawing Notes |                                                                                                                           |
|---------------|---------------------------------------------------------------------------------------------------------------------------|
| Items         | Description                                                                                                               |
|               | Dimensions are excluding mold protrusion. All areas located adjacent to the leads have a maximum mold protrusion of 0.25  |
| (1)           | mm (per side) and max. 0.62 mm in length.                                                                                 |
|               | At all other areas the mold protrusion is maximum 0.15 mm per side. See also detail B.                                    |
| (2)           | The metal protrusion (tie bars) in the corner will not stick out of the molding compound protrusions (detail A).          |
| (3)           | The lead dambar (metal) protrusions are not included. Add 0.14 mm max to the total lead dimension at the dambar location. |
| (4)           | The lead coplanarity over all leads is 0.1 mm maximum.                                                                    |
| (5)           | Dimension is measured 0.5 mm from the edge of the top package body.                                                       |
| (6)           | The hatched area indicates the exposed metal heatsink.                                                                    |
| (7)           | The leads and exposed heatsink are plated with matte Tin (Sn).                                                            |