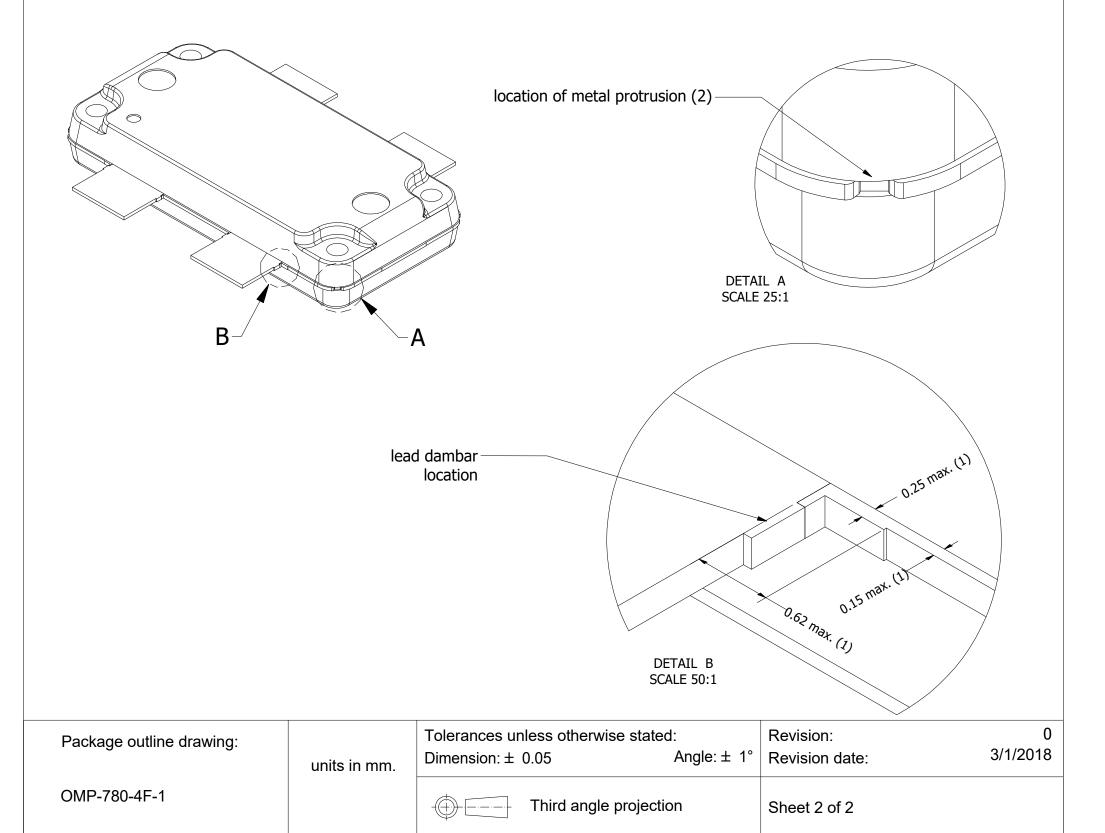

## Package outline

OMP-780-4F-1

| Drawing Notes |                                                                                                                           |
|---------------|---------------------------------------------------------------------------------------------------------------------------|
| Items         | Description                                                                                                               |
|               | Dimensions are excluding mold protrusion. All areas located adjacent to the leads have a maximum mold protrusion of 0.25  |
| (1)           | mm (per side) and max. 0.62 mm in length.                                                                                 |
|               | At all other areas the mold protrusion is maximum 0.15 mm per side. See also detail B.                                    |
| (2)           | The metal protrusion (tie bars) in the corner will not stick out of the molding compound protrusions (detail A).          |
| (3)           | The lead dambar (metal) protrusions are not included. Add 0.14 mm max to the total lead dimension at the dambar location. |
| (4)           | The lead coplanarity over all leads is 0.1 mm maximum.                                                                    |
| (5)           | Dimension is measured 0.5 mm from the edge of the top package body.                                                       |
| (6)           | The hatched area indicates the exposed metal heatsink.                                                                    |
| (7)           | The leads and exposed heatsink are plated with matte Tin (Sn).                                                            |