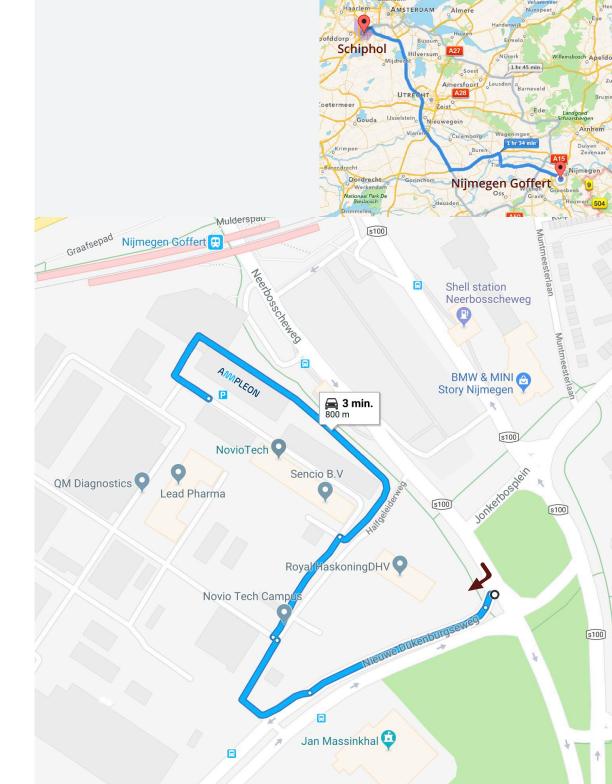

## How to reach us

#### By car from Amsterdam Schiphol airport

Take highway A4 / E19 (direction Amstelveen / Utrecht) to the A9 (direction Utrecht). Follow highway A9 until junction (knooppunt) Holendrecht. Switch to A2 (direction Utrecht). At junction Deil take the E31 / A15 (direction Nijmegen). At junction Valburg take the A50 and at junction Ewijk take the A73, which leads directly into Nijmegen. Please refer to the local map on the right side for Nijmegen and our headquaters directions.

Travel time: about 1 hour 30 minutes

#### By train from Amsterdam Schiphol airport

Take the express train to Nijmegen central station. In Nijmegen take the intercity train to Nijmegen Goffert station.

Please plan your journey by train at www.ns.nl

Travel time: about 1 hour 45 minutes