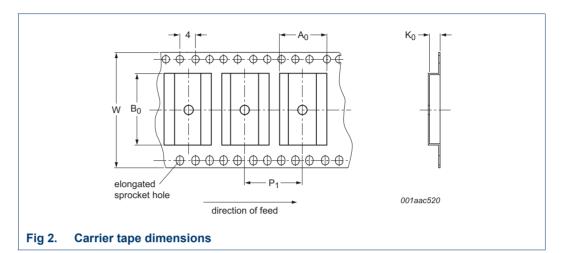

## 2. Carrier tape dimensions

# Table 2.Carrier tape dimensionsIn accordance with IEC 60286-3.

| A <sub>0</sub> (mm) | B <sub>0</sub> (mm) | K <sub>0</sub> (mm) | T (mm) | P <sub>1</sub> (mm) | W (mm) |
|---------------------|---------------------|---------------------|--------|---------------------|--------|
| 24.0                | 34.5                | 4.85                | -      | 28.0                | 44     |

#### Tape reel SMD; standard product orientation 12NC ending 135