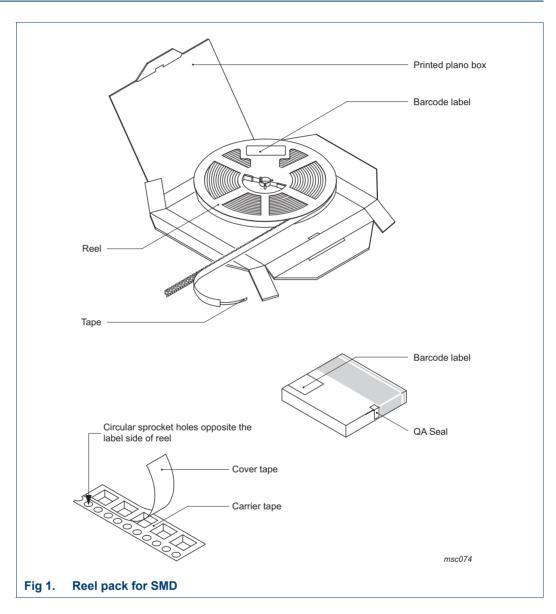

## 1. Packing method

### Table 1. Packing information

| Package version | 12NC   | Reel dimensions        | SPQ/PQ | Reels   | Outer box dimensions |
|-----------------|--------|------------------------|--------|---------|----------------------|
|                 | ending | d x w (mm) [ <u>1]</u> | (pcs)  | per box | I x w x h (mm)       |
| SOT502A         | 135    | 330 x 44               | 300    | 1       | 341 x 338 x 61       |

[1] d = reel diameter; w = tape width.