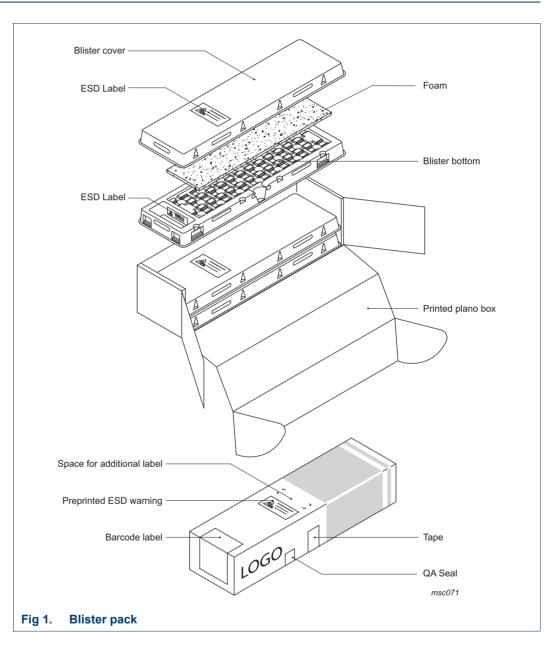

# SOT268A

CDFM4; blister pack; standard product orientation 12NCending 112AMPLEONRev. 2 — 1 September 2015Packing information

## 1. Packing method



### CDFM4; blister pack; standard product orientation 12NC ending 112

| Table 1.        | Packing information |                 |             |   |                                        |  |  |  |
|-----------------|---------------------|-----------------|-------------|---|----------------------------------------|--|--|--|
| Package version | 12NC<br>ending      | SPQ per carrier | PQ<br>(pcs) |   | Outer box dimensions<br>I x w x h (mm) |  |  |  |
| SOT268A         | 112                 | 20              | 60          | 3 | 315 x 118 x 78                         |  |  |  |

#### CDFM4; blister pack; standard product orientation 12NC ending 112

## 2. Revision history

#### Table 2. Revision history

| Document ID    | Release date