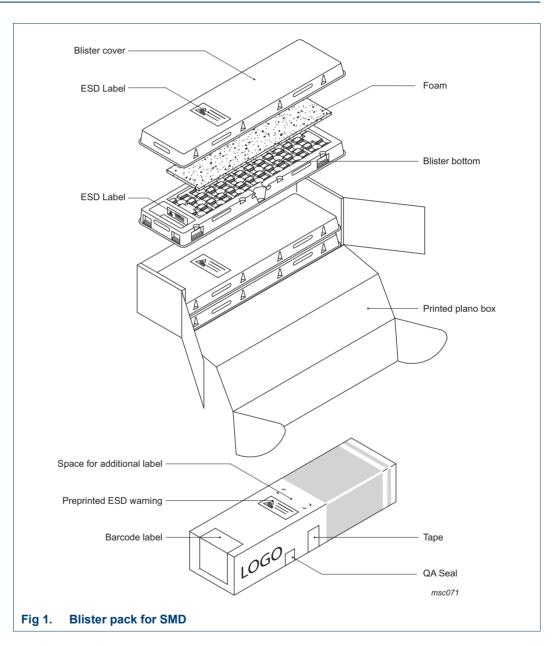

# **SOT172D**

CRDB4; blister pack; standard product orientation 12NCending 112AMPLEONRev. 2 — 1 September 2015Packing information

## 1. Packing method



### CRDB4; blister pack; standard product orientation 12NC ending 112

| Table 1.        | Packing information |                 |             |                     |                                        |  |  |  |
|-----------------|---------------------|-----------------|-------------|---------------------|----------------------------------------|--|--|--|
| Package version | 12NC<br>ending      | SPQ per carrier | PQ<br>(pcs) | Carriers<br>per box | Outer box dimensions<br>I x w x h (mm) |  |  |  |
| SOT172D         | 112                 | 20              | 40          | 2                   | 315 x 118 x 78                         |  |  |  |

SOT172D\_112#2

#### CRDB4; blister pack; standard product orientation 12NC ending 112

## 2. Revision history

#### Table 2. Revision history