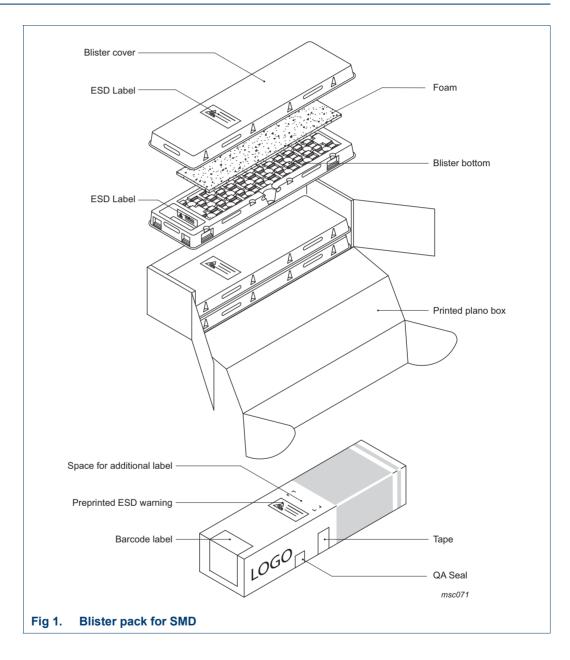

## SOT123A

CRFM4; blister pack packing method; standard product orientation 12NC ending 112

AMPL

Rev. 2 — 1 September 2015

AMPLEON Packing information

## 1. Packing method

AMPLEON SOT123A

CRFM4; blister pack packing method; standard product orientation 12NC ending 112

Table 1. Packing information

| Package version | 12NC<br>ending | SPQ per carrier | PQ<br>(pcs) | Carriers<br>per box | Outer box dimensions I x w x h (mm) |
|-----------------|----------------|-----------------|-------------|---------------------|-------------------------------------|
| SOT123A         | 112            | 20              | 40          | 2                   | 315 x 118 x 78                      |

AMPLEON SOT123A

CRFM4; blister pack packing method; standard product orientation 12NC ending 112