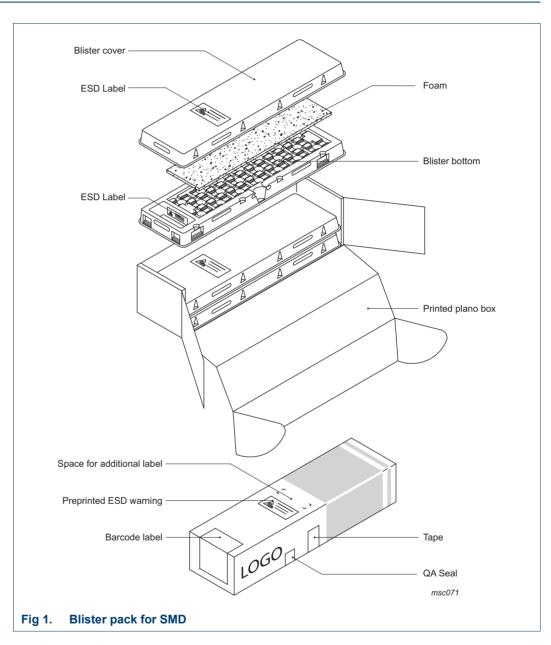

## 1. Packing method

SOT121B

112

20

315 x 118 x 78

CRFM4; blister pack packing method; standard product orientation 12NC ending 112

2

40

| Table 1. | Packing information |                 |       |          |                      |  |
|----------|---------------------|-----------------|-------|----------|----------------------|--|
| Package  | 12NC                | SPQ per carrier | PQ    | Carriers | Outer box dimensions |  |
| version  | ending              |                 | (pcs) | per box  | l x w x h (mm)       |  |