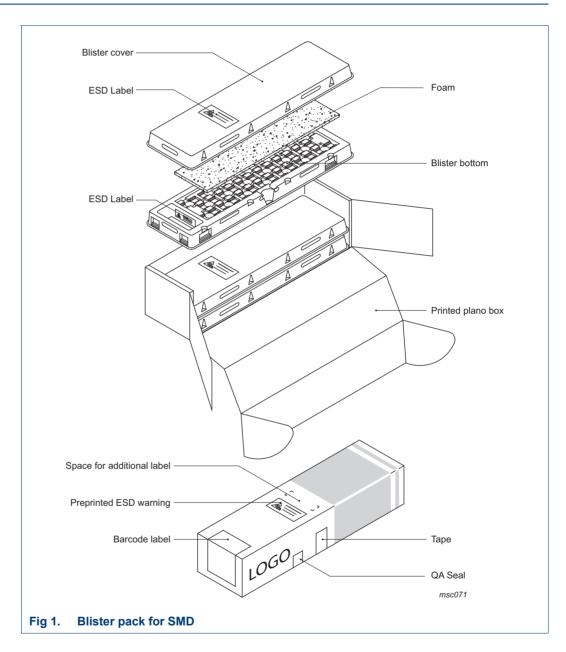

## 1. Packing method

AMPLEON SOT119A

CDFM6; blister pack packing method; standard product orientation 12NC ending 112

Table 1. Packing information

| Package version | 12NC<br>ending | SPQ per carrier | PQ<br>(pcs) |   | Outer box dimensions<br>I x w x h (mm) |
|-----------------|----------------|-----------------|-------------|---|----------------------------------------|
| SOT119A         | 112            | 20              | 40          | 2 | 315 x 118 x 78                         |