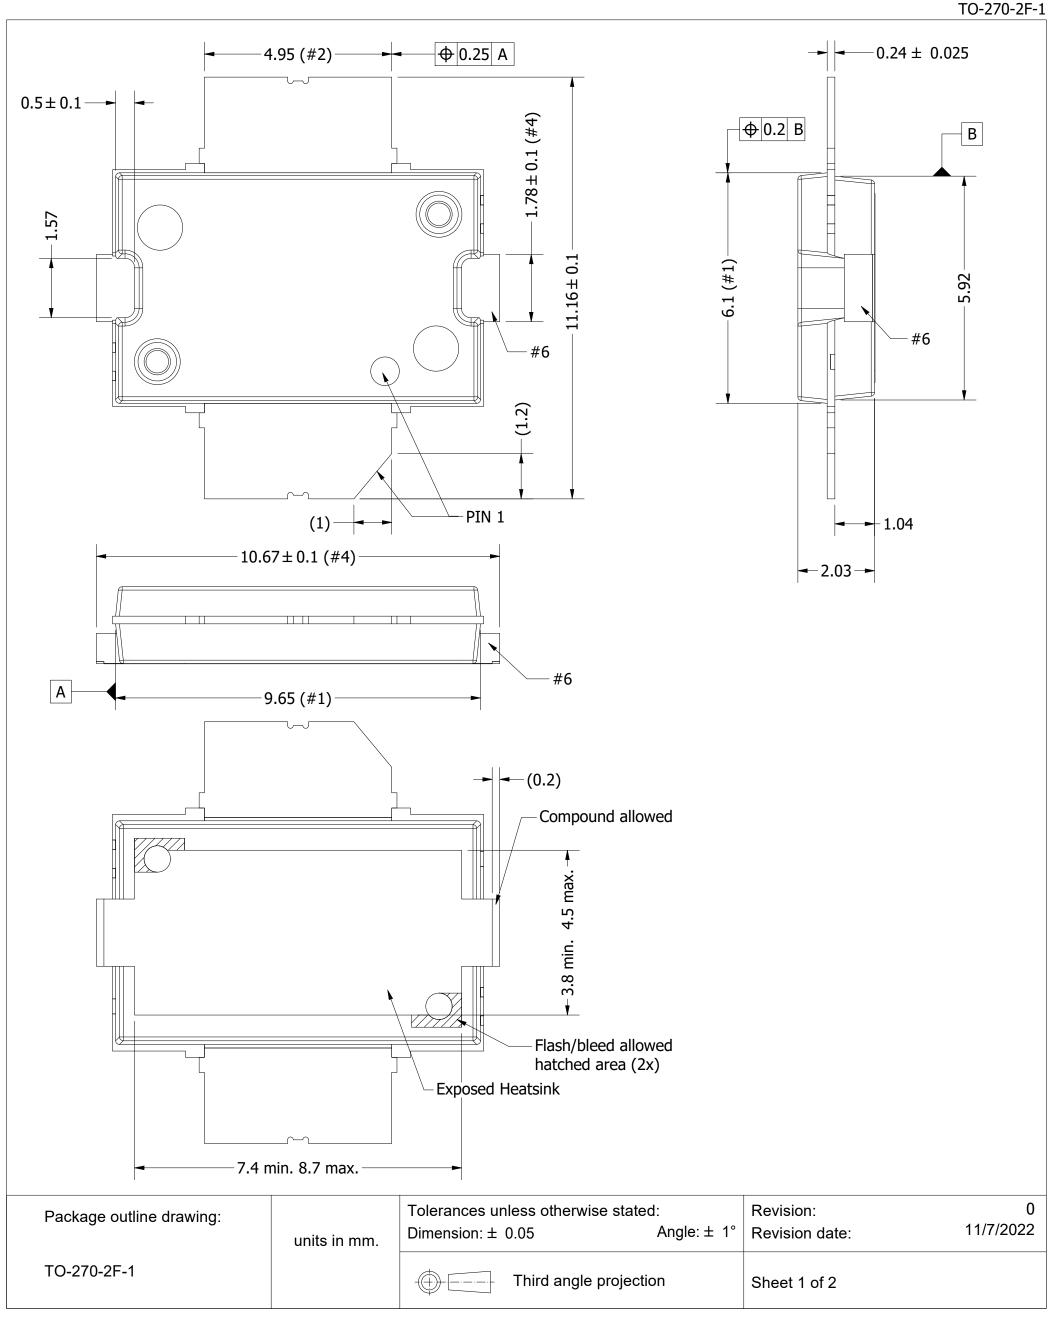

## Package outline

TO-270-2F-1

| Drawing Notes |                                                                                                                           |
|---------------|---------------------------------------------------------------------------------------------------------------------------|
| Items         | Description                                                                                                               |
| (1)           | Dimensions are excluding mold protrusion. The mold protrusion is maximum 0.15 mm per side. See also detail B.             |
|               | In the dambar area max. protrusion is 0.55 mm. max. in length and 0.3 mm. max. in width (4x). See also detail B.          |
| (2)           | The lead dambar (metal) protrusions are not included. Add 0.14 mm max to the total lead dimension at the dambar location. |
| (3)           | The leads and exposed heatsink are plated with matte Tin (Sn).                                                            |
| (4)           | Dimensions (Heatsink ears) 10,67 and 1,78 do not include mouldprotrusion. Overall Max. dimensions incl. mould             |
|               | protrusions is 10.92 mm. (max.) and 2.03 mm. (max.).                                                                      |
| (5)           | Lead coplanarity over the leads is 0,1 mm. maximum.                                                                       |
| (6)           | Surfaces may remain unplated (not solderable surfaces).                                                                   |