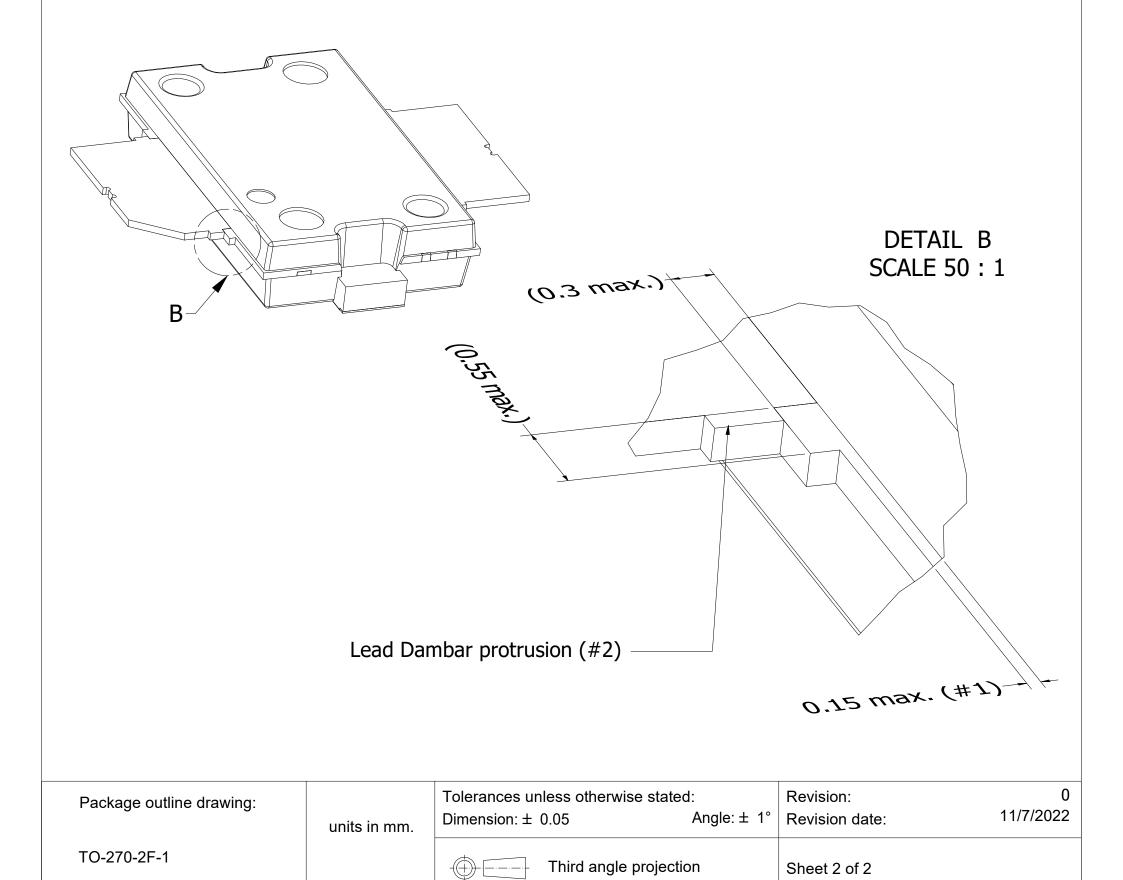

## Package outline

TO-270-2F-1

| Drawing Notes |                                                                                                                           |
|---------------|---------------------------------------------------------------------------------------------------------------------------|
| Items         | Description                                                                                                               |
| (1)           | Dimensions are excluding mold protrusion. The mold protrusion is maximum 0.15 mm per side. See also detail B.             |
|               | In the dambar area max. protrusion is 0.55 mm. max. in length and 0.3 mm. max. in width (4x). See also detail B.          |
| (2)           | The lead dambar (metal) protrusions are not included. Add 0.14 mm max to the total lead dimension at the dambar location. |
| (3)           | The leads and exposed heatsink are plated with matte Tin (Sn).                                                            |
| (4)           | Dimensions (Heatsink ears) 10,67 and 1,78 do not include mouldprotrusion. Overall Max. dimensions incl. mould             |
|               | protrusions is 10.92 mm. (max.) and 2.03 mm. (max.).                                                                      |
| (5)           | Lead coplanarity over the leads is 0,1 mm. maximum.                                                                       |
| (6)           | Surfaces may remain unplated (not solderable surfaces).                                                                   |